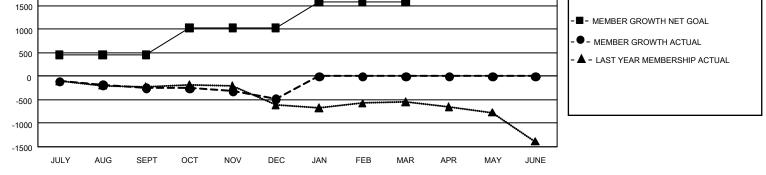

## GAT MONTHLY MEMBERSHIP PROGRESS REPORT Results

GMT Constitutional Area 1, Group F

REPORT DOES NOT INCLUDE CLUBS IN UNDISTRICTED AREAS.

| Clubs                 |               |           |               | Members               |                        |                         |                                                    |  |
|-----------------------|---------------|-----------|---------------|-----------------------|------------------------|-------------------------|----------------------------------------------------|--|
| RESULTS FOR 2020-2021 |               |           |               | RESULTS FOR 2020-2021 |                        |                         |                                                    |  |
| QUARTER               | NEW CLUB GOAL | NEW CLUBS | DROPPED CLUBS | QUARTER MEM           | BER GROWTH NET<br>GOAL | MEMBER GROWTH<br>ACTUAL | DROPPED<br>MEMBERS ACTUAL<br>(including transfers) |  |
| JULY/AUG/SEPT         | 12            | 1         | 7             | JULY/AUG/SEPT         | 451                    | 414                     | 571                                                |  |
| OCT/NOV/DEC           | 21            | 5         | 6             | OCT/NOV/DEC           | 576                    | 558                     | 740                                                |  |
| JAN/FEB/MAR           | 30            | 0         | 0             | JAN/FEB/MAR           | 550                    | 0                       | 0                                                  |  |
| APR/MAY/JUNE          | 36            | 0         | 0             | APR/MAY/JUNE          | 528                    | 0                       | 0                                                  |  |