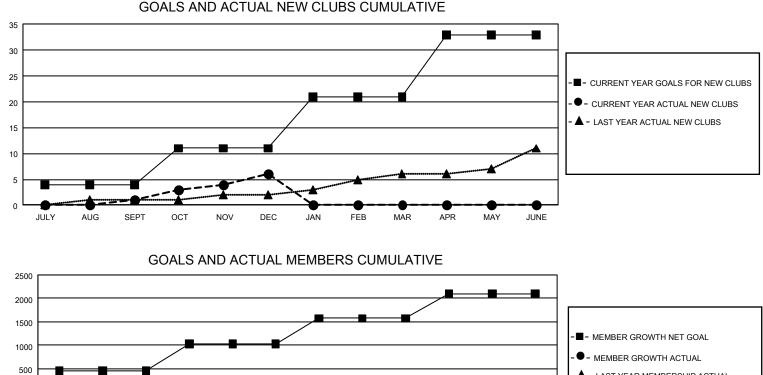

## GAT MONTHLY MEMBERSHIP PROGRESS REPORT Results

GMT Constitutional Area 1, Group F

REPORT DOES NOT INCLUDE CLUBS IN UNDISTRICTED AREAS.

| Clubs                 |               |           |               | Members               |                        |                         |                                                    |  |
|-----------------------|---------------|-----------|---------------|-----------------------|------------------------|-------------------------|----------------------------------------------------|--|
| RESULTS FOR 2020-2021 |               |           |               | RESULTS FOR 2020-2021 |                        |                         |                                                    |  |
| QUARTER               | NEW CLUB GOAL | NEW CLUBS | DROPPED CLUBS | QUARTER MEM           | BER GROWTH NET<br>GOAL | MEMBER GROWTH<br>ACTUAL | DROPPED<br>MEMBERS ACTUAL<br>(including transfers) |  |
| JULY/AUG/SEPT         | 12            | 1         | 7             | JULY/AUG/SEPT         | 451                    | 414                     | 571                                                |  |
| OCT/NOV/DEC           | 21            | 5         | 6             | OCT/NOV/DEC           | 576                    | 558                     | 740                                                |  |
| JAN/FEB/MAR           | 30            | 0         | 0             | JAN/FEB/MAR           | 550                    | 0                       | 0                                                  |  |
| APR/MAY/JUNE          | 36            | 0         | 0             | APR/MAY/JUNE          | 528                    | 0                       | 0                                                  |  |